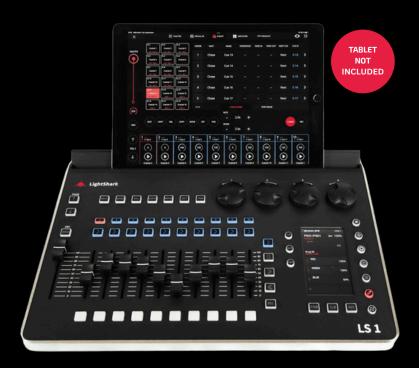

# **LS1 LIGHTING CONTROLLER**

#### **Total Control for your Shows**

A control surface with all the power of the LIGHTSHARK engine in compact hardware with the main functions of the most powerful lighting desks.

- Up to 5 Control Screens
- Strong Aluminium Frame
- 10 Faders + Master
- 4.5" TFT Color Screen
- 4 Encoders