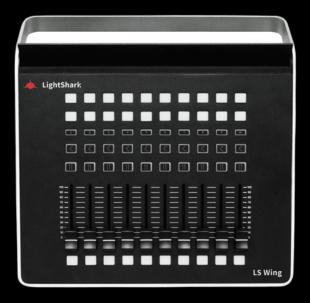

# **LSWING FOR LS1**

#### Three solutions in one

Expand the control surface of the LS1 console with LS WING.

Use LS WING as expansion for other Lighting Consoles via MIDI protocol.

Manage other devices such as media servers, sound consoles, over ethernet via OSC & UDP, or MIDI.