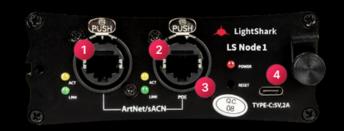

## **Connections**

LS WING include a set of hardware connections suitable for DMX512, Ethernet, USB Data & Power.

- 1. Lamp Port
- 2. ArtNet / sACN Node
- 3. Internal LAN Switch
- 4. USB hub
- 5. USB Power Output
- 6. AC Input