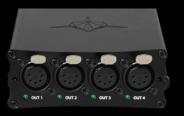

# **LS NODES**

Small in Size, big in functionality. Much more than a Node.

LS NODE 1 DMX512 XLR5 Input / Output

LS NODE 2 DMX512 XLR5 2x Input / 2x Output

LS NODE 4 DMX512 XLR5 4x Outputs

# LS NODES is the perfect tool for lighting signal distribution.