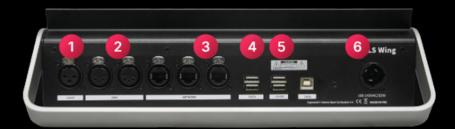

## **Connections**

LS WING include a set of hardware connections suitable for DMX512, Ethernet, USB Data & Power.

- 1. Lamp Port
- 2. ArtNet / sACN Node
- 3. Internal LAN Switch
- 4. USB hub
- 5. USB Power Output
- 6. AC Input