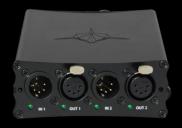

## **Connections**

LS1 Console comes with A full set of hardware connections suitable for DMX512, Ethernet, USB Data & Power and WiFi.

- 1) Kesington security slot
- 2) Lamp Port
- 3) DMX Outputs
- 4) LAN Port
- 5) USB Data Port
- 6) USB Power Output
- 7) WiFi Antenna
- 8) AC Input