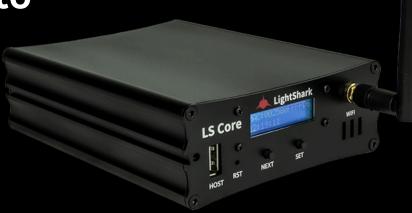

# **LSCORE 8**

You only need a web browser to

control everything

LS CORE goes anywhere with you

LS CORE Console allows you to manage and control 8 DMX512 Universes in a small and compact device with the software, features and functionality of a complete LX console.

# Connections

- 1) USB Host Port
- 2) WiFi Antenna
- 3) DMX512 Outputs
- 4) ArtNet / sACN Node
- 5) DC Input

**BUY NOW** 