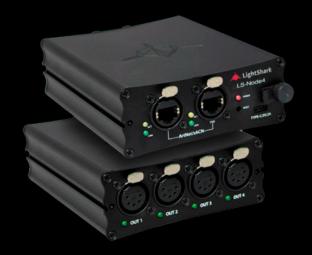

# **LS NODES**

Small in Size, big in functionality. Much more than a Node.

LS NODE 1 DMX512 XLR5 Input / Output

LS NODE 2 DMX512 XLR5 2x Input / 2x Output

LS NODE 4 DMX512 XLR5 4x Outputs

# LS NODES is the perfect tool for lighting signal distribution.