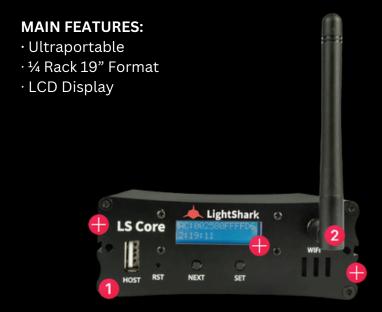

#### **MAIN FEATURES:**

#### 1/4 Rack 19" Format:

The LS NODES has been designed to be mounted in 19" racks using the LS AR1 accessory which accommodates both LS CORE and LS NODE, up to 4 fixtures.

More than a NODE: Highest versatility in a multi-function device developed to be a key element in any signal distribution design.

# **LSCORE 8**

You only need a web browser to

control everything

LS CORE goes anywhere with you

LS CORE Console allows you to manage and control 8 DMX512 Universes in a small and compact device with the software, features and functionality of a complete LX console.

# Connections

- 1) USB Host Port
- 2) WiFi Antenna
- 3) DMX512 Outputs
- 4) ArtNet / sACN Node
- 5) DC Input

**BUY NOW** 