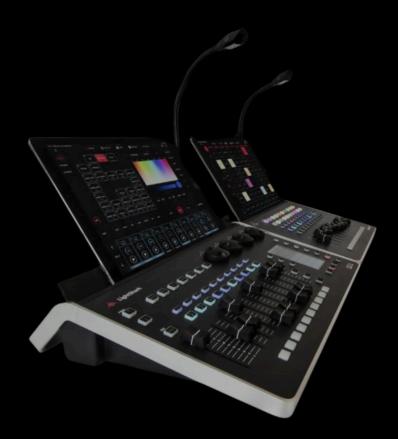

# **LS1 LIGHTING CONTROLLER**

#### **Total Control for your Shows**

A control surface with all the power of the LIGHTSHARK engine in compact hardware with the main functions of the most powerful lighting desks.

- Up to 5 Control Screens
- Strong Aluminium Frame
- 10 Faders + Master
- 4.5" TFT Color Screen
- 4 Encoders