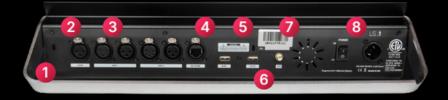

## **Connections**

LS1 Console comes with A full set of hardware connections suitable for DMX512, Ethernet, USB Data & Power and WiFi.

- 1) Kesington security slot
- 2) Lamp Port
- 3) DMX Outputs
- 4) LAN Port
- 5) USB Data Port
- 6) USB Power Output
- 7) WiFi Antenna
- 8) AC Input