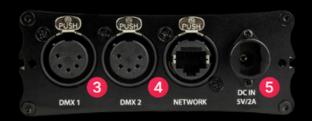

# Connections

- 1) USB Host Port
- 2) WiFi Antenna
- 3) DMX512 Outputs
- 4) ArtNet / sACN Node
- 5) DC Input

**BUY NOW** 