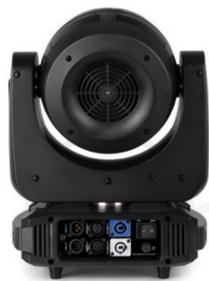

Sound to light mode RDM

**DMX** channels **DMX** connection

IP rating Cooling Power plug

**Power consumption Power supply** Dimensions (L x W x H)

Weight

2800K - 8000K 4-in-1 LED

Red, Green, Blue, White

40W 4.5° 31° Yes

59.000 lx @ 3m

540° 220° O - 18HZ

Yes

IP2O

Automatic programs, DMX, Manual, Master/Slave

Yes 11, 17, 18, 38 3-pin XLR, 5-pin XLR

LCD

Temperature controlled fan Power-connector