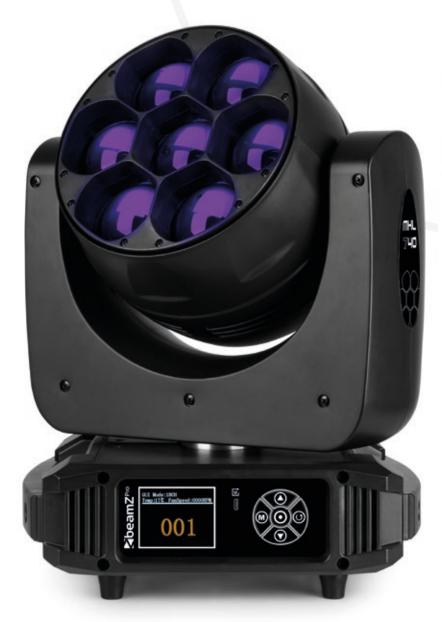

## WASH LED MOVING HEAD WITH ZOOM

- · 7x 40W 4-in-1 RGBW LED
- Motorized zoom
- · 11, 17, 18 or 38 DMX channels
- · RDM/DMX protocols
- · Master/slave synchronization
- · Sound activated with adjustable sensitivity
- · 0-100% electronic dimmer
- · Single pixel control
- · Control panel with LCD display
- · DMX in/output via 3-pin and 5-pin XLR
- · Powerconnector input/output
- · Quick lock omega clamps included
- · DMX cable included
- · Powerconnector cable included

**Colour temperature Light source LED** colours **LED** power

**Quantity of LEDs** Beam angle: Min Beam angle: Max Zoom

Illuminance Head movement: Pan

**Head movement: Tilt** Flash rate per second

Modes

Display

Sound to light mode RDM

**DMX** channels **DMX** connection

IP rating Cooling Power plug

**Power consumption Power supply** Dimensions (L x W x H)

Weight

2800K - 8000K 4-in-1 LED

Red, Green, Blue, White

40W 4.5° 31° Yes

59.000 lx @ 3m

540° 220° O - 18HZ

Yes

IP2O

Automatic programs, DMX, Manual, Master/Slave

Yes 11, 17, 18, 38 3-pin XLR, 5-pin XLR

LCD

Temperature controlled fan Power-connector

2.5 - 1.2A 100-240VAC 50/60Hz

300 x 300 x 390mm

9,15kg