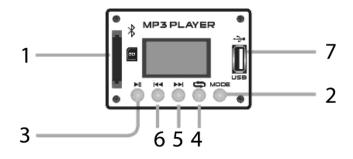

### 4. Player Control

- 1. SD card slot: Use it to insert a SD card with Mp3 files.
- 2. Model: Select an operating modality, the options are SD, USB, FM.
- 3. Play /Pause: Press to play a song or pause while playing a song.
- 4. Press once to select a player mode, the options are:-One: Select this to play current song indefinitely.-All: With this option you can repeat all music.
- 5. **Next/Volume +:** Press once to jump next song /press and hold to raise the volume level.
- 6. **Previous /Volume -:** Press once to jump previous song/Press and hold to diminish the volume level. 7.
- 7. USB input with Mp3 file.

#### **Bluetooth connection**

- 1. To pair the speaker with a Bluetooth phone or audio device, press "MODE" repeatedly on the MP3 player until select this mode.
- 2. Put your phone or device to be used in Bluetooth device discovery mode.
- 3. When your phone or device shows the "BLUETOOTH" device, confirm the link.