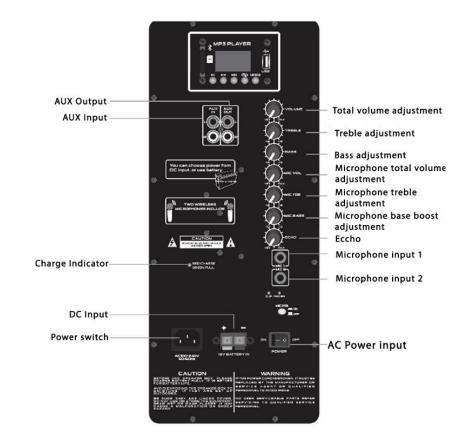

| 12 inch                | 15 inch                |
| coil        | 1.5"(38mm)             | 1.5"(38mm)             |
| Magnet      | 30 Oz                  | 40 Oz                  |
| Sensitivity | 91dB (+/-3dB)          | 93dB (+/-3dB)          |
| Frequency   | 20Hz- 20kHz            | 20Hz- 20kHz            |
| Tweeter     | 25mm                   | 25mm                   |
| Power       | 80W                    | 100W                   |
| Function    | USB, SD, FM, Bluetooth | USB, SD, FM, Bluetooth |
| Remote      |                        |                        |
| control     | YES                    | YES                    |
| Battery     | 12V, 5AH               | 12V, 7AH               |
| UHF mic     | 2 UHF (863.1/864.5MHZ) | 2 UHF (863.11864.5MHZ) |

# 3. Amplifier



### 4. Player Control



- 1. SD card slot: Use it to insert a SD card with Mp3 files.
- 2. Model: Select an operating modality, the options are SD, USB, FM.
- 3. Play /Pause: Press to play a song or pause while playing a song.
- 4. Press once to select a player mode, the options are:-One: Select this to play current song indefinitely.-All: With this option you can repeat all music.
- 5. **Next/Volume +:** Press once to jump next song /press and hold to raise the volume level.
- 6. **Previous /Volume -:** Press once to jump previous song/Press and hold to diminish the volume level. 7.
- 7. USB input with Mp3 file.

#### **Bluetooth connection**

- 1. To pair the speaker with a Bluetooth phone or audio device, press "MODE" repeatedly on the MP3 player until select this mode.
- 2. Put your